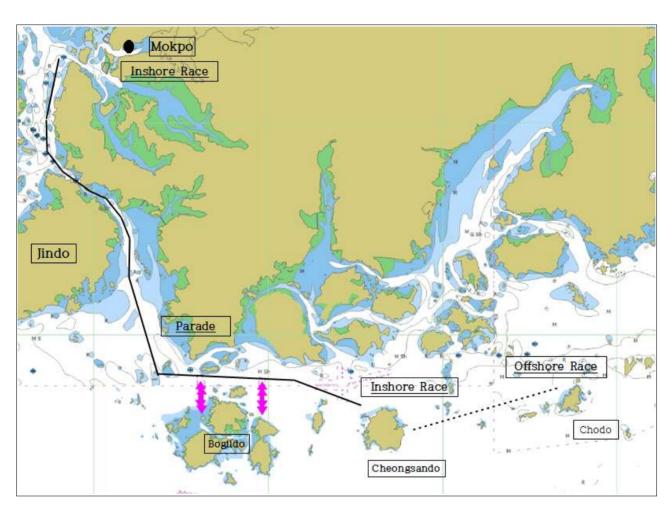

| Date          | Event Category                     | Event Details                                                                        | Location                                |  |
|---------------|------------------------------------|--------------------------------------------------------------------------------------|-----------------------------------------|--|
| Sep. 28(Wed)  | Port Entry<br>& Measuring. Seminar | Completion of port entry of participating yachts                                     |                                         |  |
|               |                                    | Participation application,<br>measuring, safety inspection,<br>departure declaration | Mokpo Yacht Marina                      |  |
|               |                                    | Seminar on development of marine tourism leisure and relevant industry               | Shangria Hotel                          |  |
| Sep. 29 (Thu) | Inshore Race & Opening<br>Ceremony | Inshore opening race in the waters of Mokpo                                          | Mokpo Port                              |  |
|               |                                    | Opening ceremony                                                                     | Mokpo Yacht Marina                      |  |
| Sep. 30 (Fri) | Parade                             | Move from Mokpo Yacht Marina<br>→ Chongsando Island                                  | Chongsando Island<br>(1 overnight stay) |  |
| Oct. 1 (Sat)  | Inshore Race                       | Around Chongsando<br>Open Race                                                       | Chongsando Island<br>(1 overnight stay) |  |
| Oct. 2 (Sun)  | Offshore Race<br>Closing Ceremony  | Chongsando → Chodo →<br>Chongsando<br>Offshore Open/ORC Race                         | Chongsando Island                       |  |
|               |                                    | Award/Closing Ceremony/<br>Yacht Crew's Night                                        |                                         |  |

Race Waters for Inshore Race-Parade-Offshore Race